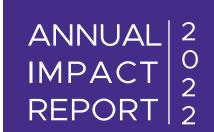

**16,932** LIFE-SAVING SURGERIES WERE PERFORMED by our world-class surgeons in a surgical suite redesigned and renovated with the help of our generous donors.

**92,080** TIMES HOSPICE staff visited and provided compassionate care for our patients during a difficult time.

# YOUR GIFTS SAVE LIVES

**36,625** PATIENTS were expertly treated in our ER, a Cardiac and Stroke Receiving Center.

**62** TRANSCATHETER AORTIC VALVE REPLACEMENTS were performed by our exceptional cardiologists. This procedure is less invasive than traditional open-heart surgery with a much faster recovery time.