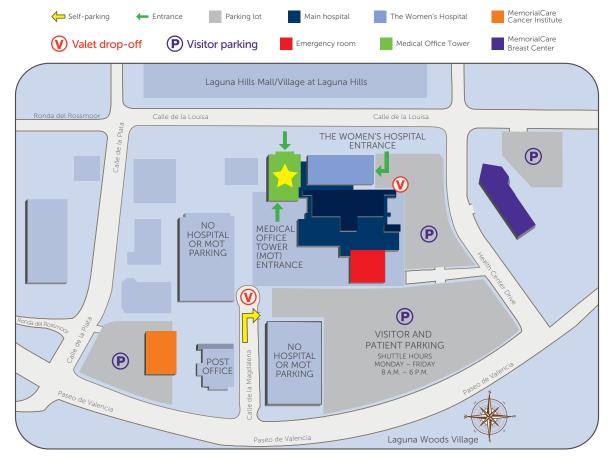

Outpatient Rehabilitation is now located in the Medical Office Tower building at MemorialCare Saddleback Medical Center.

You will be able to access the new Outpatient Rehab location from the Medical Office Tower entrance or The Women's Hospital entrance. The Women's Hospital entrance is available for our patients with limited mobility. Valet is offered at both entrances, so you will not have to walk far.

**Complimentary valet:** We offer free valet for patients and their families Monday – Friday from 7:00 a.m. – 6 p.m. Tips are not required.

If you are utilizing the valet near the Medical Office Tower, instead of turning right into the parking lot, continue straight to the roundabout. A shuttle is available to take you up the ramp to the Medical Office Tower entrance. Wheelchairs are available upon request.