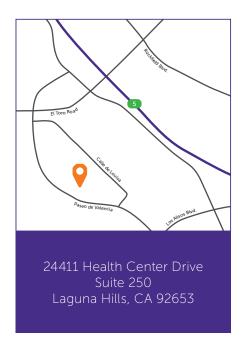

## Outpatient Rehabilitation at MemorialCare Saddleback Medical Center

MemorialCare Saddleback Medical Center is located south of the 5 Freeway, adjacent to the Laguna Hills Mall/Village at Laguna Hills.