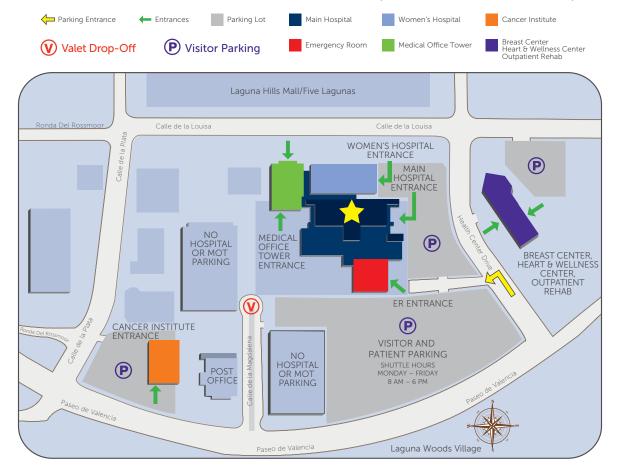

## From the 5 Freeway southbound:

Exit at El Toro Road. Continue straight through the intersection. You are now on Paseo de Valencia. Follow Paseo de Valencia to Health Center Drive and turn left. Turn left again into the parking lot.

## From the 5 Freeway northbound:

Exit at El Toro Road. At the end of the exit ramp, turn left onto El Toro Road. Follow El Toro Road to the third light which is Paseo de Valencia and turn left. Take Paseo de Valencia to Health Center Drive and turn left. Turn left again into the parking lot.

Complimentary Valet: We offer free valet for patients and their families Monday – Friday from 7:30 am – 6 pm. Tips are not required. Instead of

turning right into the parking lot, continue straight to the roundabout. A shuttle will drop you off at the Medical Office Tower entrance, which also connects to all areas of the hospital. (Wheelchairs available upon request.)