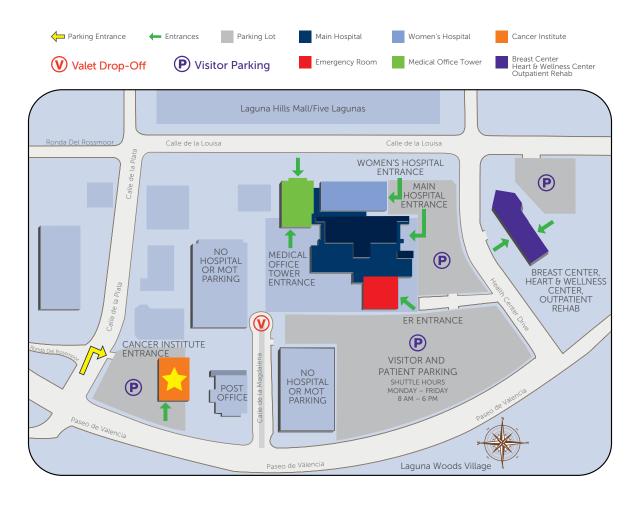

## MemorialCare Cancer Institute at Saddleback Medical Center

MemorialCare Cancer Institute at Saddleback Medical Center is located just south of the 5 Freeway, adjacent to the Laguna Hills Mall/Five Lagunas Mall and Saddleback Medical Center.

## From the 5 Freeway southbound:

Exit at El Toro Road. Continue straight through the intersection. You are now on Paseo de Valencia. Follow Paseo de Valencia to Calle de la Plata and turn left. Turn right into the first driveway.

## From the 5 Freeway northbound:

Exit at El Toro Road. At the end of the exit ramp, turn left onto El Toro Road. Follow El Toro Road to the third light which is Paseo de Valencia and turn left. Follow Paseo de Valencia to Calle de la Plata and turn left. Turn right into the first driveway.